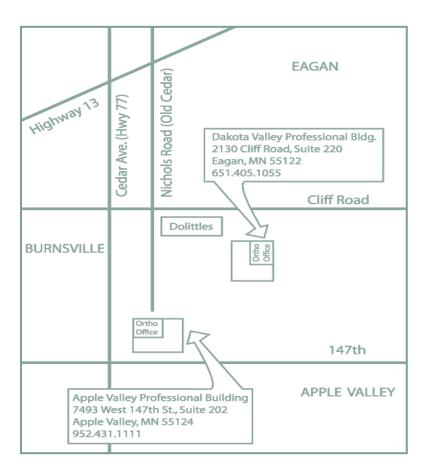

Aligning Smiles For A Bright Tomorrow

2130 Cliff Road, Suite 220 Eagan, MN 55122 651.405.1055 Fax 651.405.0727

7493 West 147th St., Suite 202 Apple Valley, MN 55124 952.431.1111 Fax 952.997.2538

4790 White Bear Parkway White Bear Lake, MN 55110 651.426.3873 Fax 651.653.5790