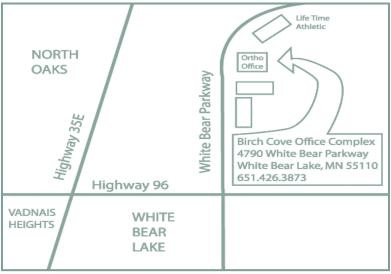

Aligning Smiles For A Bright Tomorrow

2130 Cliff Road, Suite 220 Eagan, MN 55122 651.405.1055 Fax 651.405.0727

7493 West 147th St., Suite 202 Apple Valley, MN 55124 952.431.1111 Fax 952.997.2538

4790 White Bear Parkway White Bear Lake, MN 55110 651.426.3873 Fax 651.653.5790